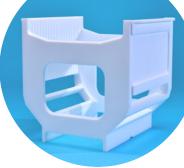

## **Custom Designed Mask Carriers**

- Non Standard Designs
- Standard Designs
- With handles, locks and lids
- Carrier Inserts
- Reduced lengths

Standard Wafer Carrier 100mm for 25mm Mask with PCTFE inserts