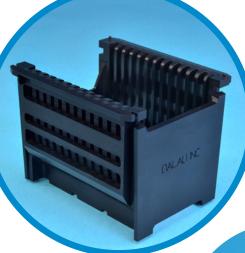

Wafer Carrier
Reinforced, 250mm with 50 Slots

Carrier Insert for Silicon pieces

Wafer Carrier 200mm with 19 Slots Wafer Carrier 150mm with 12 Slots