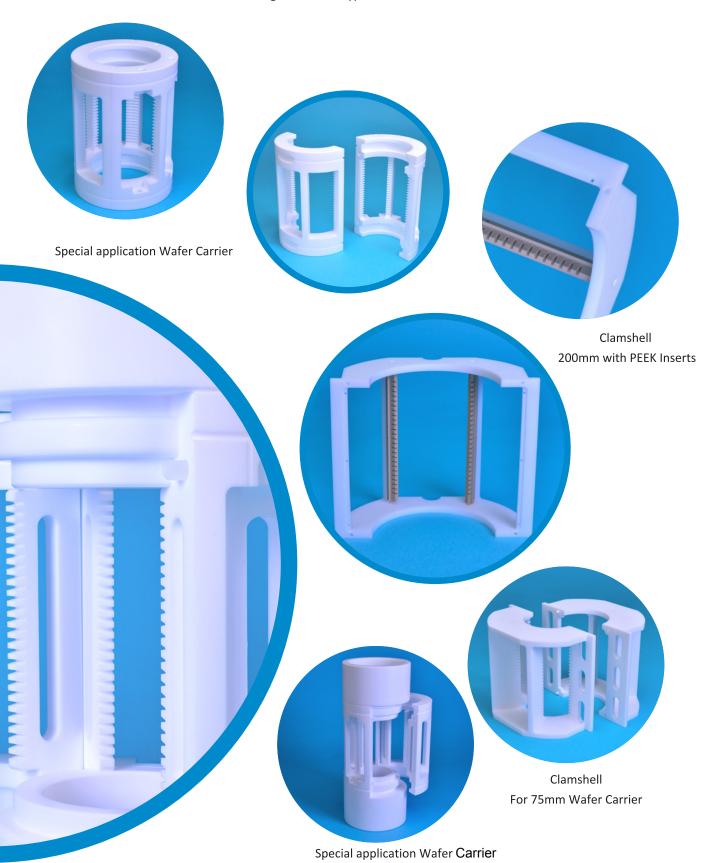

# **Custom Designed Wafer Carriers**

- Clamshells non standard designs only
- Pre-balanced
- Clamshells with PEEK Inserts
- Custom designed circular types