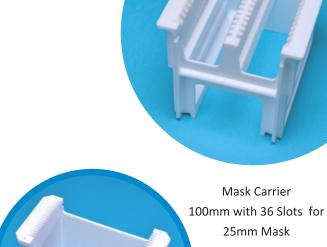

## **Custom Designed Mask Carriers**

- Non Standard Designs
- Standard Designs
- With handles, locks and lids
- Carrier Inserts
- Reduced lengths

Standard Wafer Carrier 100mm for 25mm Mask with PCTFE inserts