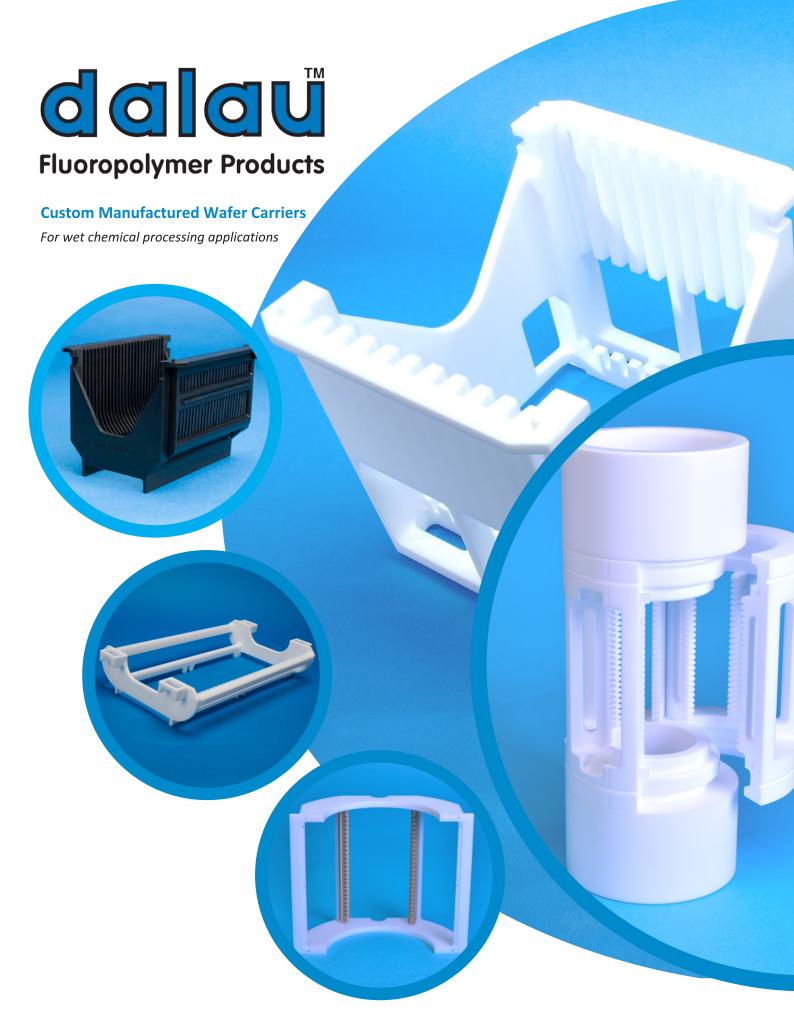

## **Custom Designed Wafer Carriers**

- Non Standard Designs
- Standard Designs
- Reinforced (design unique to Dalau)
- Carrier Inserts
- With handles, locks and lids

Wafer Carrier With Handle and locking lid 75mm - 11 Slots

Wafer Carrier
Reinforced, 250mm with 50 Slots

Carrier Insert for Silicon pieces

Wafer Carrier 200mm with 19 Slots Wafer Carrier 150mm with 12 Slots

# **Custom Designed Wafer Carriers**

- Clamshells non standard designs only
- Pre-balanced
- Clamshells with PEEK Inserts
- Custom designed circular types

## **Custom Designed Mask Carriers**

- Non Standard Designs
- Standard Designs
- With handles, locks and lids
- Carrier Inserts
- Reduced lengths

Standard Wafer Carrier 100mm for 25mm Mask with PCTFE inserts

Mask Carrier 75mm with 25 Slots

Reduced Length Mask Carrier 150mm with 17 Slots

Mask Carrier 25mm with 100 Slots

## **Custom Designed Process Carriers**

- With handles, locks and lids
- Mask Carrier within Clamshell, PCTFE Inserts
- Low contact
- Chambers and Rotors (not shown)
- Carrier Baskets

# **Custom Designed Process Carriers**

- Tanks and lids
- FSI Adaptors
- End Effectors
- Single Wafer/Mask Dippers
- Single Wafer Carriers