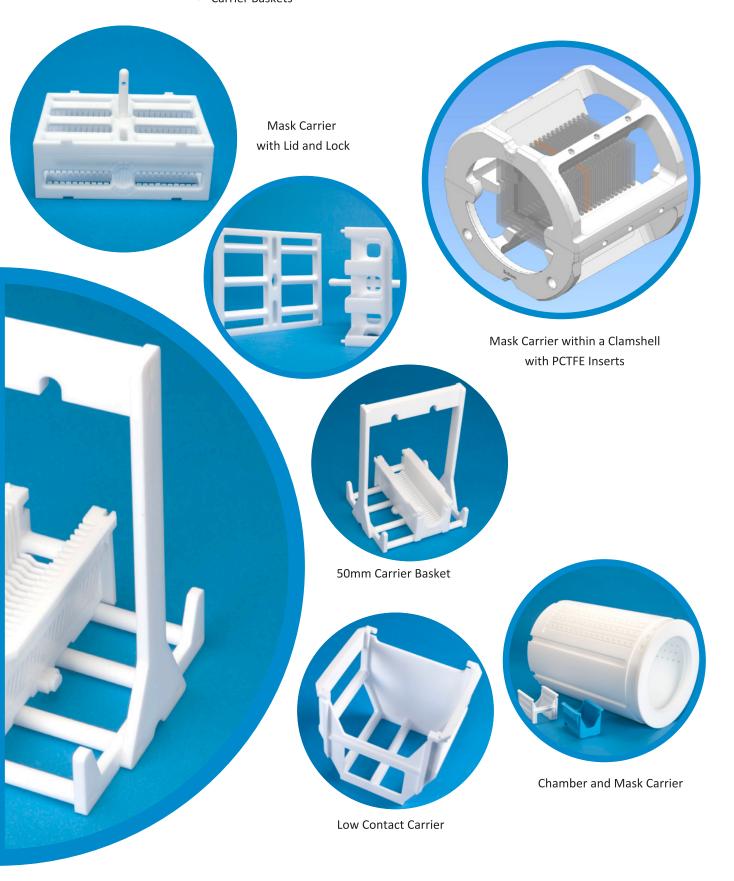

## **Custom Designed Process Carriers**

- With handles, locks and lids
- Mask Carrier within Clamshell, PCTFE Inserts
- Low contact
- Chambers and Rotors (not shown)
- Carrier Baskets