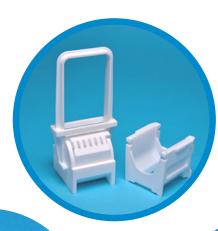

## **Custom Designed Wafer Carriers**

- Non Standard Designs
- Standard Designs
- Reinforced (design unique to Dalau)
- Carrier Inserts
- With handles, locks and lids

Wafer Carrier With Handle and locking lid 75mm - 11 Slots