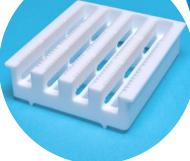

## **Custom Designed Mask Carriers**

- Non Standard Designs
- Standard Designs
- With handles, locks and lids
- Carrier Inserts
- Reduced lengths

Standard Wafer Carrier 100mm for 25mm Mask with PCTFE inserts

Mask Carrier 75mm with 25 Slots

Reduced Length Mask Carrier 150mm with 17 Slots

Mask Carrier 25mm with 100 Slots