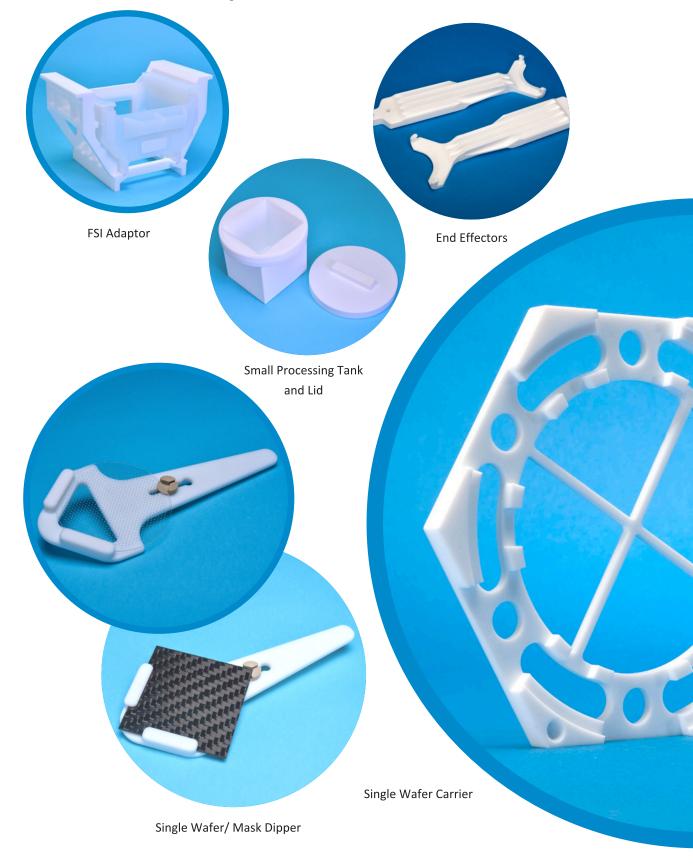

# **Custom Designed Process Carriers**

- Tanks and lids
- FSI Adaptors
- End Effectors
- Single Wafer/Mask Dippers
- Single Wafer Carriers